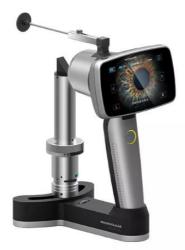

Features and advantages
Images real-time display, 10 Times magnification
High definition imaging image resolution , 16MP
Micro SD memory card up to 16GB
USB and WiFiconnection
Low weight 600g , movable and portable
Rechargeable battery provides up to more than 4 hours of continuous operation.
3.97 inch TFT-lcd color and touch screen
Auto focus ,White LED illumination
With built-in Android APP inside . do not need other mobile or laptop
With software , can install on laptop, slit lamp connect to mobile or laptop wifi

Performance and Parameters

Magnification: 10X

Refractive compensation: -7D to +7D

Working distance: 80mm

Slit width: 0-10mm continuously adjustable Aperture diameter: 1mm,5mm, 10mm, 14mm Filter: Heat-absorption,Gray, Red-free, Cobalt blue

Light source: White LED Image resolution: 16MP

Focus Mode: Auto

Screen: 3.97" color and touch screen

Storage: 16GB MicroSD card

Power supply: 3.7VLithium Battery 3400mAh

Interface: Mini USB/Wifi/BT/4G

N. Weight: 600G G. Weight: 3kg